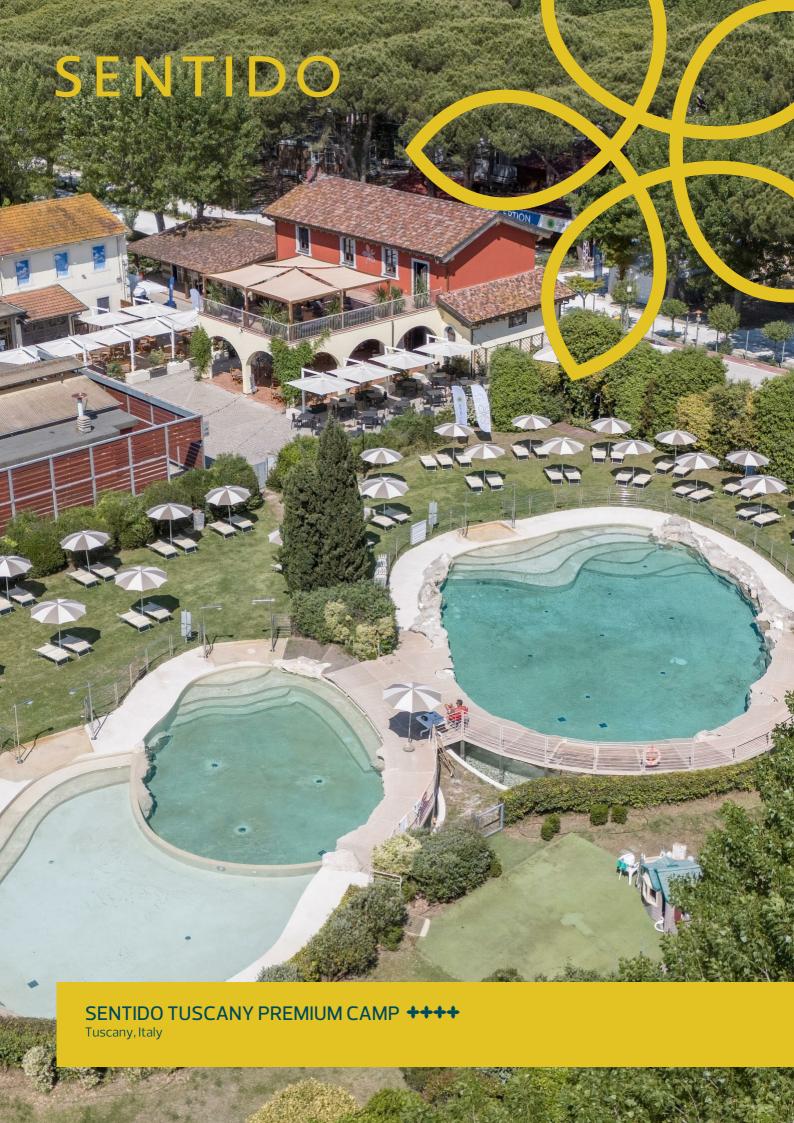

## **HIGHLIGHTS**

- Situated in the nature park
- Free shuttle to the beach (approx. 1,5 km away)
- Family friendly good offer for kids
- Dog-friendly
- Modernly furnished bungalows and mobile homes
- In the middle of a beautiful pine forest
- Fully equipped kitchens with living/dining area
- Renovated in 2023
- Nestled in the "Italia Family Camping Village Viareggio" holiday complex

#### **PLACE**

Viareggio

#### LOCATION

- Nestled in the Migliarino San Rossore Nature Park with extensive pine forests and sand dunes.
- to the beach: approx. 1,5 km
- to the city centre: Viareggio, approx. 5 km
- to the town centre: Torre del Lago, approx. 1km
- kilometres of fine sand: sandy beach, shuttle service to the beach (approx. 10.6.–10.9.)

# **FACILITIES**

- Official national category: 4 stars
- last renovation: 2023
- number of accommodation units: 149
- Parking, 1 parking space per camp-lodge
- Charging facility for e-cars (chargeable)
- Reception (reception staffed from 7-21 hrs) (earliest checkin time 17 hrs, latest check-out time 10 hrs)
- WI-FI
- Supermarket, small
- Restaurant
- Bar
- Coin-operated laundry (fee payable)
- 1 pool: approx. 1.6.–21.9., parasols (chargeable), sunbeds (chargeable)
- Food Truck